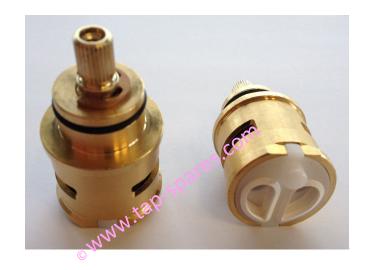

## Spares classification: Valves & Cartridges

Order code: ASCDDV0002

Generic Part description: Atlas Aquifier Two Way Cold/Filter Diverter Valve (Post 2009 Model)

Part designation: Ceramic Disc Diverter HT

Finish: Brass

| Dimensions and drawing: |       |
|-------------------------|-------|
| 'A'                     | 51    |
| 'B'                     | 27    |
| 'C'                     | 13    |
| 'D'                     | 27x29 |
| 'E'                     | 7.8   |
|                         |       |